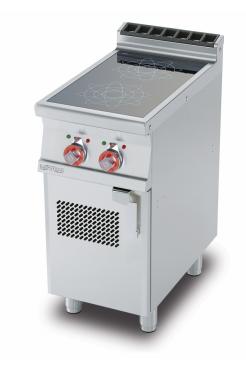

## PCI-74ET 70 INDUCTION BOILING UNIT

Three-phase induction cooking - 2 zones glass cm.35x57 (included 1 Head end filler strip mod.TPA-7)

Construction -Fabricated using CrNi 18/10 AISI 304 grade Stainless Steel Scotch-Brite Satin polish Finish, incorporating 2 mm thick worktop, rounded edges, chromed details and rear splash back. Knobs with waterproof grades IPX5. Model - Professional Induction cooking or Wok Hob on cabinet. Ceramic glass top with high output cooking areas, heats only the content of the pan with magnetic steel base. Standard or digital control offers accurate adjustment for delicate to high cooking temperatures. Wok hob suitable for use with steel concave pan. Maintenance - All serviceable parts are accessible by the easy removal of front control panel. Fittings - Appliance is supplied with adjustable feet.

| MODEL:          | PCI-74ET          |
|-----------------|-------------------|
| DIMENSIONS:     | cm. 40x 70,5x 90h |
| ELECTRIC POWER: | 10 kW             |
| VOLTAGE:        | 400V~3            |
| FREQUENCY:      | 50/60 Hz          |
|                 |                   |