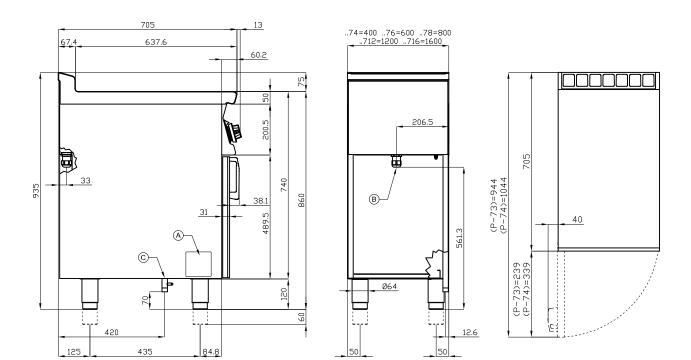

## ITALIAN CULINARY ART

The pictures are purely representative. The manufacturer reserves the right to modify the technical data and models without previous notice.

|   |            | <br> |                       |  |
|---|------------|------|-----------------------|--|
| Α | Data plate | В    | Electrical connection |  |

| MODEL:          | PCI-74ET          |
|-----------------|-------------------|
| DIMENSIONS:     | cm. 40x 70,5x 90h |
| ELECTRIC POWER: | 10 kW             |
| VOLTAGE:        | 400V~3            |
| FREQUENCY:      | 50/60 Hz          |
|                 |                   |

kg: 40 m<sup>3</sup>: 0.368 mm: 430x770x1110